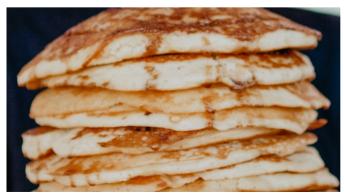

## WORLD CUP CAFE

| BREAKFAST                                                                                                         | 12 servings | 25 servings |
|-------------------------------------------------------------------------------------------------------------------|-------------|-------------|
| SCRAMBLED EGGS                                                                                                    | \$24        | \$50        |
| Two eggs per serving.                                                                                             |             |             |
| <b>BACON OR SAUSAGE</b> Two slices of bacon or two sausage patties per serving.                                   | \$75        | \$155       |
| <b>BISCUITS</b> Two biscuits per serving. Sliced and buttered.                                                    | \$38        | \$75        |
| PANCAKES Two pancakes per serving.                                                                                | \$50        | \$113       |
| BREAKFAST POTATOES                                                                                                | \$42        | \$85        |
| FRUIT BOWL An assortment of apples, grapes, and oranges.                                                          | \$55        | \$115       |
| SIDE OF GRAVY                                                                                                     | \$12        | \$25        |
| BREAKFAST TACOS Stuffed with potatoes, egg, cheese, and bacon or sausage Served with salsa. One taco per serving. | <b>\$40</b> | \$82        |
| CARAFE OF COFFEE                                                                                                  | \$38        | \$60        |