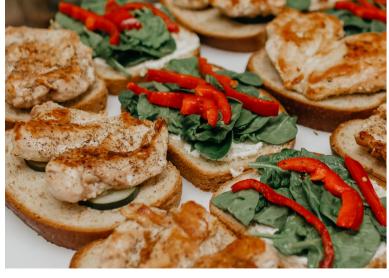

## WORLD CUP CAFE

**CATERING MENU** | Please order 48 hours

in advance

| LUNCH                                                                                                                                                               | 12 servings         | 25 servings   |
|---------------------------------------------------------------------------------------------------------------------------------------------------------------------|---------------------|---------------|
| CHICKEN SALAD Served with croissants, lettuce, and tomatoes.                                                                                                        | \$95                | \$195         |
| ASSORTED SANDWICH PLATTER  A variety of our popular hot sandwiches. (Sourdough Chicken Salad Melt, Turkey & Cranberry, Hot Ham & Swiss, and C & Feta)               | <b>\$118</b> hicken | \$235         |
| APPLE, CRANBERRY, & WALNUT SALAD  Leafy spinach and arugula spring mix topped with sliced apples, cranberries, walnuts, and feta cheese. Served with our house many |                     | \$152         |
| cider vinaigrette dressing. <b>KETTLE CHIPS</b> A variety of Sea Salt, Jalapeno, Salt & Vinegar, and BBQ                                                            | \$30                | \$63          |
| SWEET POTATO FRIES FRENCH FRIES                                                                                                                                     | \$55<br>\$45        | \$115<br>\$94 |